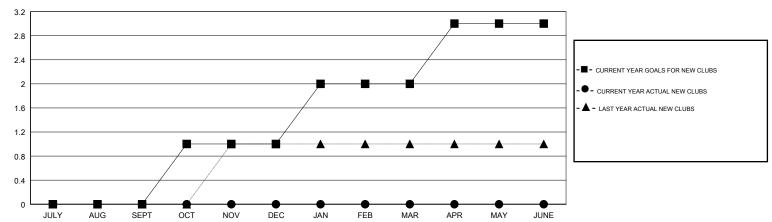

### **LOCATION CALIFORNIA**

**GMT CA** 

| Clubs                 |               |           |               | Members       |                           |                         |                                              |  |
|-----------------------|---------------|-----------|---------------|---------------|---------------------------|-------------------------|----------------------------------------------|--|
| RESULTS FOR 2017-2018 |               |           |               |               | RESULTS FOR 2017-2018     |                         |                                              |  |
| QUARTER               | NEW CLUB GOAL | NEW CLUBS | DROPPED CLUBS | QUARTER       | MEMBER GROWTH NET<br>GOAL | MEMBER GROWTH<br>ACTUAL | DROPPED MEMBERS ACTUAL (including transfers) |  |
| JULY/AUG/SEPT         | 0             | 0         | 0             | JULY/AUG/SEPT | -20                       | 56                      | 67                                           |  |
| OCT/NOV/DEC           | 1             | 0         | 2             | OCT/NOV/DEC   | 40                        | 30                      | 93                                           |  |
| JAN/FEB/MAR           | 1             | 0         | 0             | JAN/FEB/MAR   | 30                        | 35                      | 66                                           |  |
| APR/MAY/JUNE          | 1             | 0         | 0             | APR/MAY/JUNE  | 30                        | 0                       | 0                                            |  |

#### GOALS AND ACTUAL NEW CLUBS CUMULATIVE

| -■- MEMBER GROWTH NET GOAL        |
|-----------------------------------|
| - ● - MEMBER GROWTH ACTUAL        |
| - ▲ - LAST YEAR MEMBERSHIP ACTUAL |
|                                   |
|                                   |
|                                   |