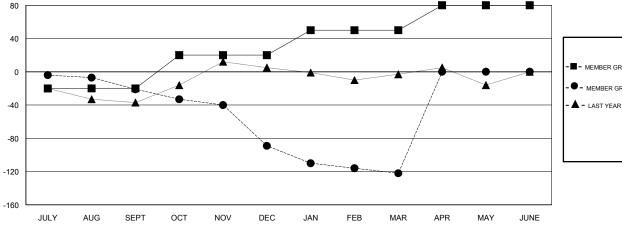

### **LOCATION CALIFORNIA**

**GMT CA** 

| Clubs                 |               |           |               | Members       |                           |                         |                                              |  |
|-----------------------|---------------|-----------|---------------|---------------|---------------------------|-------------------------|----------------------------------------------|--|
| RESULTS FOR 2017-2018 |               |           |               |               | RESULTS FOR 2017-2018     |                         |                                              |  |
| QUARTER               | NEW CLUB GOAL | NEW CLUBS | DROPPED CLUBS | QUARTER       | MEMBER GROWTH NET<br>GOAL | MEMBER GROWTH<br>ACTUAL | DROPPED MEMBERS ACTUAL (including transfers) |  |
| JULY/AUG/SEPT         | 0             | 0         | 0             | JULY/AUG/SEPT | -20                       | 56                      | 67                                           |  |
| OCT/NOV/DEC           | 1             | 0         | 2             | OCT/NOV/DEC   | 40                        | 30                      | 93                                           |  |
| JAN/FEB/MAR           | 1             | 0         | 0             | JAN/FEB/MAR   | 30                        | 35                      | 66                                           |  |
| APR/MAY/JUNE          | 1             | 0         | 0             | APR/MAY/JUNE  | 30                        | 0                       | 0                                            |  |

#### GOALS AND ACTUAL NEW CLUBS CUMULATIVE

| -■- MEMBER GROWTH NET GOAL        |
|-----------------------------------|
| - ● - MEMBER GROWTH ACTUAL        |
| - ▲ - LAST YEAR MEMBERSHIP ACTUAL |
|                                   |
|                                   |
|                                   |